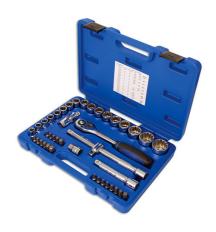

## Alldrive Socket Set 1/2"D 42pc

A comprehensive Alldrive profile socket and bit set; sockets manufactured from polished chrome vanadium, bits from impact grade S2 steel.

## **Additional Information**

- 17 x Alldrive sockets: 10, 11, 12, 13, 14, 15, 16, 17, 18, 19, 20, 21, 22, 24, 27, 30, 32mm.
- 17 sockets with 38 applications. Alldrive sockets fit a range of profiles including: metric, AF, spline, star, Whitworth & BA.
- 19 x 30mm long bits: Hex 5, 6, 7, 8, 10, 12mm; Spline 5, 6, 8, 10, 12mm; Star\* T20, T25, T27, T30, T40, T45, T50, T55.
- Accessories: 2 x extension bars (125mm & 150mm long), 1/2"D to 3/8"D converter (which converts both extension bars to sliding T-bar), universal joint, 1/2"D to 10mm coupler, 45 gear 72 teeth oval ratchet with quick release mechanism.