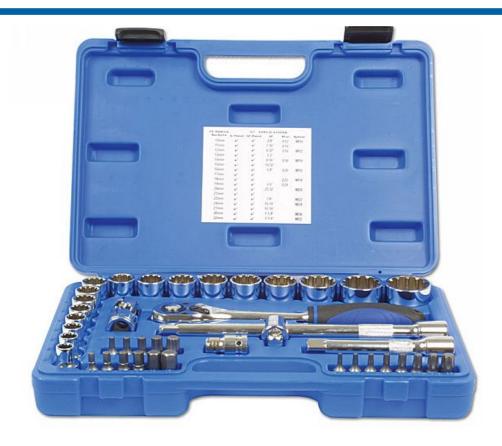

## Alldrive Socket Set 1/2"D 42pc

A comprehensive Alldrive profile socket and bit set; sockets manufactured from polished chrome vanadium, bits from impact grade S2 steel.

## **Additional Information**

- 17 x Alldrive sockets: 10, 11, 12, 13, 14, 15, 16, 17, 18, 19, 20, 21, 22, 24, 27, 30, 32mm.
- 17 sockets with 38 applications. Alldrive sockets fit a range of profiles including: metric, AF, spline, star, Whitworth & BA.
- 19 x 30mm long bits: Hex 5, 6, 7, 8, 10, 12mm; Spline 5, 6, 8, 10, 12mm; Star\* T20, T25, T27, T30, T40, T45, T50, T55.
- Accessories: 2 x extension bars (125mm & 150mm long), 1/2"D to 3/8"D converter (which converts both extension bars to sliding T-bar), universal joint, 1/2"D to 10mm coupler, 45 gear 72 teeth oval ratchet with quick release mechanism.